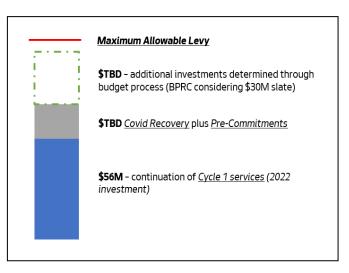

Prior to the Board prioritization process kicking off on March 24, 2022, SPR briefed the Board on baseline Park District investments (ongoing programs, services and capital programs supported by Park District revenues). The presentation clearly showed that baseline Park District funding is integral to SPR operating and capital budgets especially since multiple funding realignments were implemented during Cycle 1 to relieve the City's General Fund and address emergent needs. SPR shared that continuing this baseline level of service was estimated at \$58.3 million in 2023 dollars (assuming 4% inflation over 2022 levels).

SPR also shared that they consider several projects to be "pre-commitments," including capital investments deferred from Cycle 1, projects prior administrations or City Council have publicly committed to through legislation and/or the annual budget process, and other known obligations. SPR seeks Board input on project scope and scale of Park District funding for these pre-commitments but did not ask the Board to prioritize these investments against the new investments proposed as part of the subcommittee process. SPR estimates that to accomplish the pre-commitments, Park District support of approximately \$25 million in cash financing, \$110 million in debt issuance during Cycle 2 and an ongoing commitment towards operations and maintenance of approximately \$2 million - \$2.5 million per year would be needed.

#### **RECOMMENDATIONS FOR FUNDING OPTIONS**

The full Board concurs with the recommendations of the three subcommittees for Option A, totaling \$30 million. See Appendix 2 for the complete list of recommendations, funding amounts, and rationales for funding. These investments were prioritized from potential slate of new investments funding 41 proposals totaled \$42 million.

In allocating Park District funds to specific proposals, the sub-committees were challenged to develop Option B, a \$15 million proposal, half the value of the proposal included in Option A. The full Board strongly urges the adoption of the full \$30 million investment.